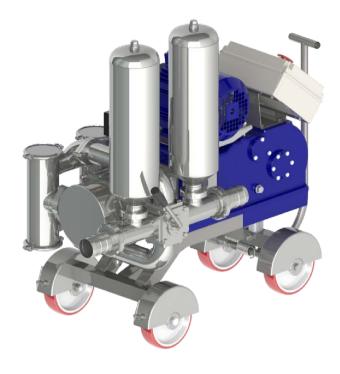

# Piston Pumps Series 600

The pumps are made with stainless steel corpus components.

#### STANDARD EQUIPMENT:

Mobile piston pump. Equipped with two speed electric motors. Speed regulation: 1<sup>st</sup> or 2<sup>nd</sup> speed Pressure switch - protects the outlet pressure from overloading Reverse Valve - possibility of reversing on the inlet/ outlet Material AISI 304/ NBR Standard Inlet / Outlet: male union joints DIN 11851