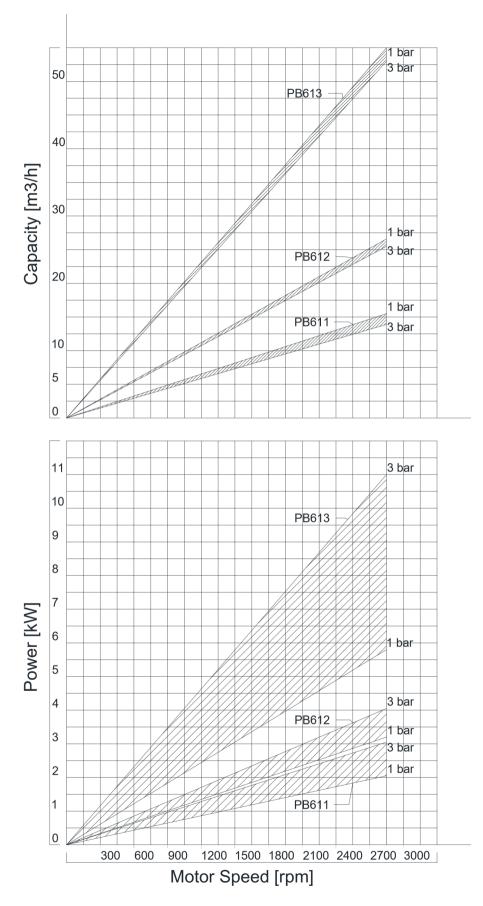

| Technical Parameters |             |                     |                |            |                                   |             |                   |          |  |  |  |  |  |
|----------------------|-------------|---------------------|----------------|------------|-----------------------------------|-------------|-------------------|----------|--|--|--|--|--|
| Model                | Capacity    | Nominal<br>Pressure | Electric Motor |            | Compation                         | T           |                   | ))(oight |  |  |  |  |  |
|                      |             |                     | kW             | RPM        | Connection                        | Temperature | Viscosity         | Weight   |  |  |  |  |  |
| PB611                | 7/ 14 m³/h  | 3.0 bar             | 2.4/ 3.0       | 1420/ 2855 | male union<br>joints DIN<br>11851 | +2 ÷ +85°C  | up to 150<br>Pa.s | 140 kg   |  |  |  |  |  |
| PB612                | 13/ 25 m³/h |                     | 3.2/ 4.0       | 1425/ 2845 |                                   |             |                   | 210 kg   |  |  |  |  |  |
| PB613                | 25/ 50 m³/h |                     | 9.5/ 11.0      | 1425/ 2980 |                                   |             |                   | 440 kg   |  |  |  |  |  |