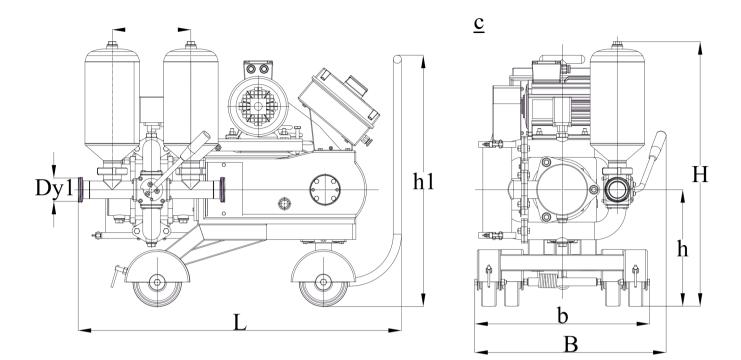

## Dimensions of the Piston Pumps Series 600

| Dimensions, mm |     |     |      |     |      |     |     |     |  |  |  |  |
|----------------|-----|-----|------|-----|------|-----|-----|-----|--|--|--|--|
| Model          | Dy1 | Dy2 | L    | В   | Н    | h   | h1  | С   |  |  |  |  |
| PB611          | 50  | 50  | 1000 | 590 | 810  | 365 | 780 | 240 |  |  |  |  |
| PB612          | 65  | 65  | 1145 | 680 | 1110 | 440 | 800 | 280 |  |  |  |  |
| PB613          | 80  | 80  | 1350 | 820 | 1180 | 465 | 785 | 330 |  |  |  |  |