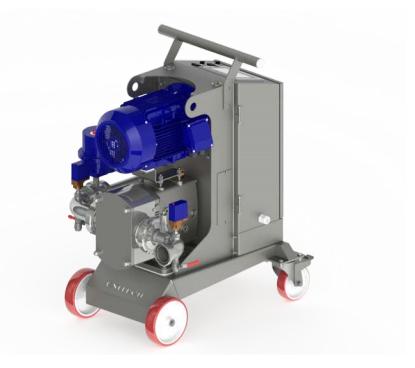

## Lobe Pumps Series 800 Models APLB800FM

#### APPLICATION:

Transport of foaming and delicate fluids with a wide range of contents and viscosities. Inlet/ Outlet rotation possibility. They are equipped with a safety device against overloading the outlet pressure. The pumps of this series have stainless steel casing details and rubberized rotors.

### **STANDARD EQUIPMENT:**

Pump with own geared body connected to the standard drive.

Pump unit place on stainless steel trolley Steel materials in contact with product AISI 316 Helical Three Lobes EPDM, FDA certificated

Stainless steel control cabinet including Inverter Flow \*Other Options on Request reverse

Two pieces safety anti over load pressure switches for each direction

Standard Inlet / Outlet: male union joints DIN 11851