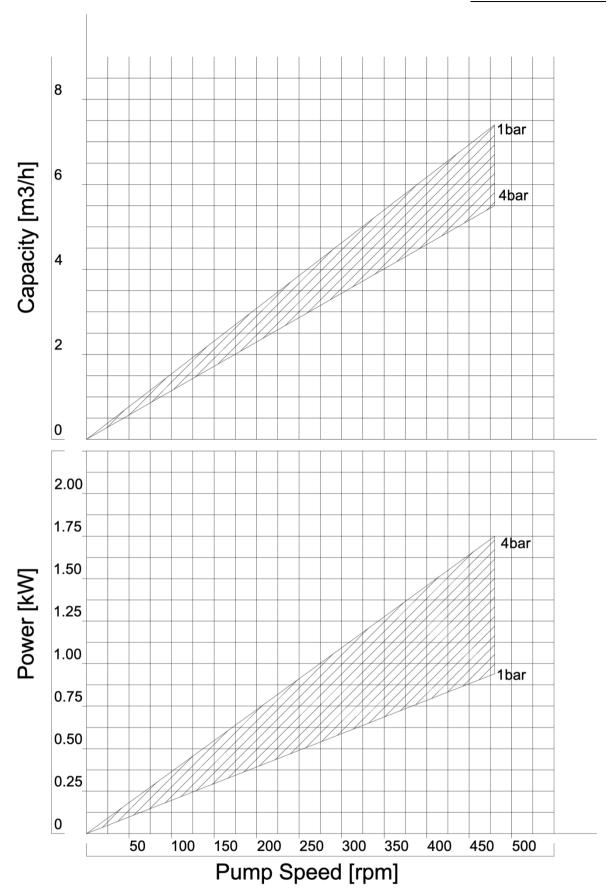

### Characteristic Curves of the Lobe Pumps Series 800 Model APLB811

<sup>\*</sup>with fluid – water at temperature 20 °C.

<sup>\*</sup>with pipes equal with pump's connections.

Pump Speed [rpm]

<sup>\*</sup>with fluid – water at temperature 20 °C.

<sup>\*</sup>with pipes equal with pump's connections.

# Model APLB811