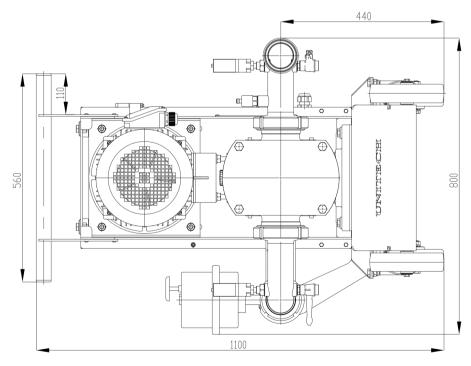

| Temperature  | Weight |
| APLB811              | 5.0 m <sup>3</sup> /h  | 4.0 bar             | 1.50           | 460 | male union<br>joints DIN<br>11851 | +2 ÷ +85°C   | 110 kg |
| APLB813              | 35.0 m <sup>3</sup> /h |                     | 7.50           | 530 |                                   |              | 250 kg |

### Characteristic Curves of the Lobe Pumps Series 800 Model APLB811



<sup>\*</sup>with fluid – water at temperature 20 °C.

<sup>\*</sup>with pipes equal with pump's connections.



Pump Speed [rpm]

<sup>\*</sup>with fluid – water at temperature 20 °C.

<sup>\*</sup>with pipes equal with pump's connections.

## Dimensions of the Lobe Pumps Series 800

# Model APLB811





## Dimensions of the Lobe Pumps Series 800

# Model APLB813