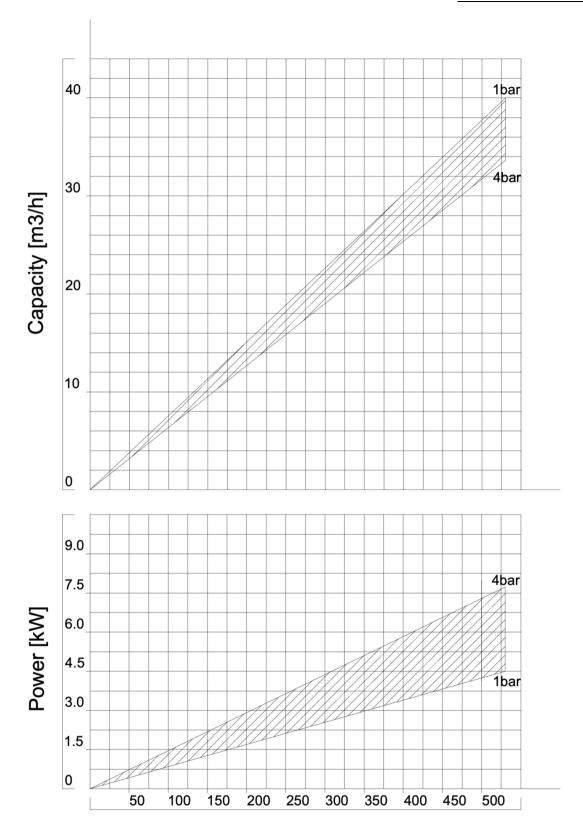

### Characteristic Curves of the Lobe Pumps Series 800 Model APLB811

<sup>\*</sup>with fluid – water at temperature 20 °C.

<sup>\*</sup>with pipes equal with pump's connections.

Pump Speed [rpm]

<sup>\*</sup>with fluid – water at temperature 20 °C.

<sup>\*</sup>with pipes equal with pump's connections.

# Model APLB813