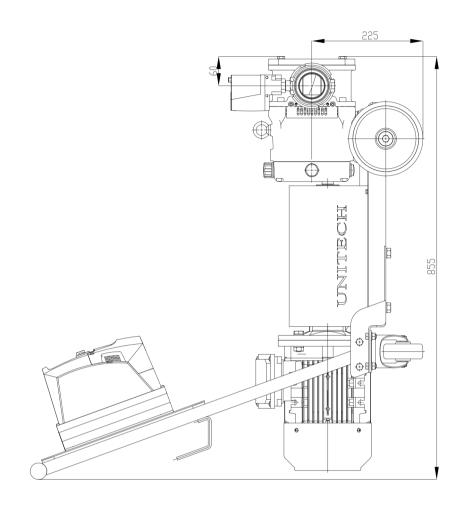

|                     | kW             | RPM | Connection                        | Temperature  | Weight |
| APLB811              | 5.0 m <sup>3</sup> /h  | 4.0 bar             | 1.50           | 460 | male union<br>joints DIN<br>11851 | +2 ÷ +85°C   | 110 kg |
| APLB813              | 35.0 m <sup>3</sup> /h |                     | 7.50           | 530 |                                   |              | 250 kg |

### Characteristic Curves of the Lobe Pumps Series 800 Model APLB811



<sup>\*</sup>with fluid – water at temperature 20 °C.

<sup>\*</sup>with pipes equal with pump's connections.



Pump Speed [rpm]

<sup>\*</sup>with fluid – water at temperature 20 °C.

<sup>\*</sup>with pipes equal with pump's connections.

## Dimensions of the Lobe Pumps Series 800

# Model APLB811





## Dimensions of the Lobe Pumps Series 800

# Model APLB813