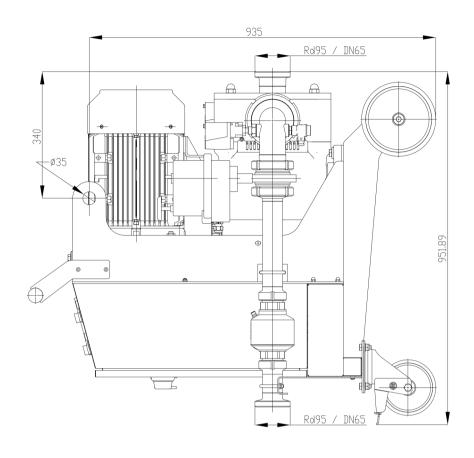

| Temperature  | Weight |
| APLB811              | 5.0 m <sup>3</sup> /h  | 4.0 bar             | 1.50           | 460 | male union<br>joints DIN<br>11851 | +2 ÷ +85°C   | 110 kg |
| APLB813              | 35.0 m <sup>3</sup> /h |                     | 7.50           | 530 |                                   |              | 250 kg |

### Characteristic Curves of the Lobe Pumps Series 800 Model APLB811



<sup>\*</sup>with fluid – water at temperature 20 °C.

<sup>\*</sup>with pipes equal with pump's connections.



Pump Speed [rpm]

<sup>\*</sup>with fluid – water at temperature 20 °C.

<sup>\*</sup>with pipes equal with pump's connections.

## Dimensions of the Lobe Pumps Series 800

# Model APLB811





## Dimensions of the Lobe Pumps Series 800

# Model APLB813