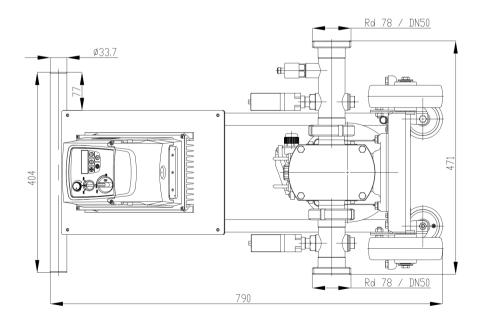

|                     | kW             | RPM | Connection                        | Temperature  | Weight |
| APLB811              | 5.0 m <sup>3</sup> /h  | 4.0 bar             | 1.50           | 460 | male union<br>joints DIN<br>11851 | +2 ÷ +85°C   | 110 kg |
| APLB813              | 35.0 m <sup>3</sup> /h |                     | 7.50           | 530 |                                   |              | 250 kg |

### Characteristic Curves of the Lobe Pumps Series 800 Model APLB811



<sup>\*</sup>with fluid – water at temperature 20 °C.

<sup>\*</sup>with pipes equal with pump's connections.



Pump Speed [rpm]

<sup>\*</sup>with fluid – water at temperature 20 °C.

<sup>\*</sup>with pipes equal with pump's connections.

## Dimensions of the Lobe Pumps Series 800

# Model APLB811





## Dimensions of the Lobe Pumps Series 800

# Model APLB813